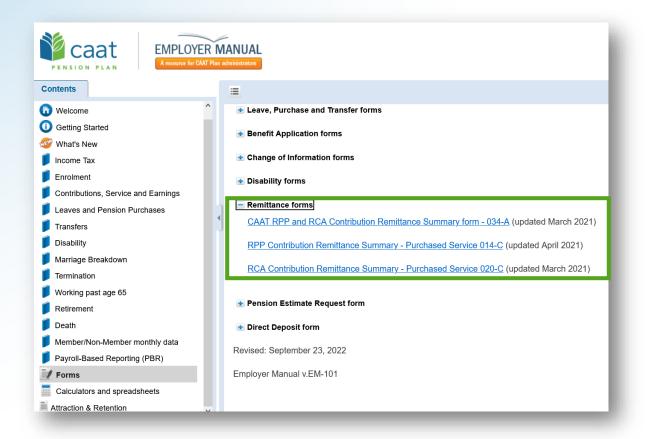

#### Contributions - Remittance Form Types

- Monthly Current contributions
- Purchases contributions remittance

#### Monthly contributions remittance:

- Complete form No. 34-A: CAAT RPP & CAAT RCA Contribution Remittance Summary
- Email form to <u>B1K@cibcmellon.com</u> and <u>Finance@caatpension.ca</u>
- Effective November 1<sup>st</sup>, 2022 contributions are due by the 20<sup>th</sup> calendar day of the following month no changes are required to your Participation Agreement or Memorandum of Agreement
- Late penalties subject to 1.5% per month, prorated for partial months

#### **Purchase's contributions remittance**

- Lump sum pregnancy/parental leave and statutory leave of absence
- Form No. 14-C: CAAT RPP Remittance Summary-Purchases
- Form 14-C along with related election forms should be emailed to Institutional Pension Accounting (IPA) team at CIBC Mellon and CAAT Finance

#### Contribution Remittance Form - Summary

| Form Name                                                        | Where to Send               | How to Send                                                                  |  |  |
|------------------------------------------------------------------|-----------------------------|------------------------------------------------------------------------------|--|--|
| CAAT RPP & CAAT RCA<br>Contribution Remittance<br>Summary (34-A) | CAAT Finance<br>CIBC Mellon | As an email attachment.  Do not include any private member data such as SIN. |  |  |
| Purchased Service Remittance (014-C)                             | CAAT Finance<br>CIBC Mellon | Send via Email                                                               |  |  |