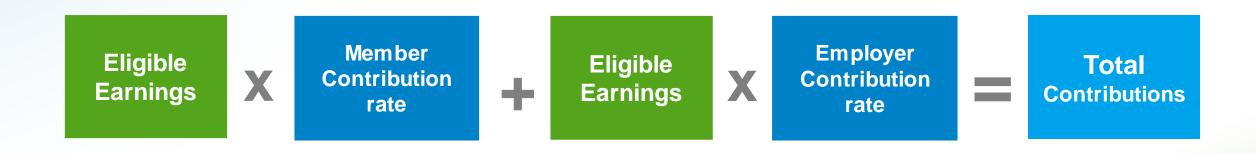

### Earnings types for Contribution calculation

#### Eligible

- Regular Salaries
- Overtime Pay
- Statutory Holiday Pay
- Bonuses
- Vacation Pay

#### Non-Eligible

- Gratuities
- Membership Fees
- Mileage/Retirement Allowances
- Taxable Benefits
- Life Insurance (taxable benefits)

#### **DBplus Contribution Calculation**

- Contribution rate:
  - Set out in Exhibit 1 of your Participation Agreement
  - % of eligible earnings

- Contribution maximums based on Canada Revenue Agency Money Purchase maximums
  - 2023 Maximum DBplus contributions: \$31,560