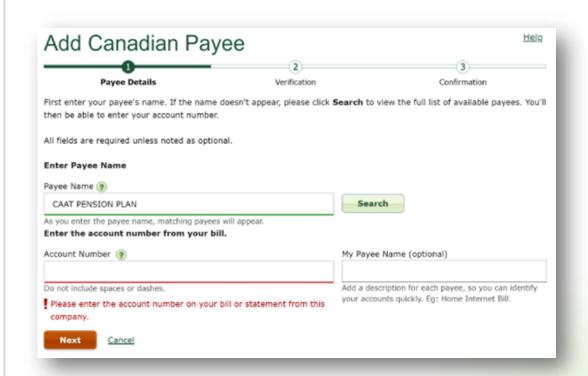

#### How-to Submit Contributions

- Online Biller Pay
  - Compatible Banks: CIBC, TD Canada Trust, RBC, BMO, National Bank, Scotiabank
- Electronic Fund Transfers (EFT)
  - Convenient, direct transfer between employer and CAAT
- Cheques
  - Send directly to CIBC Mellon
  - No post-dated cheques

## How-to Submit Contributions – Online Biller Pay

#### **Important information to note**

- Search for "CAAT" as Payee Name
  - Full name CAAT PENSION PLAN
- Account Number will be your Employer Group Number with leading zeros to make 10 digits
  - Group number = 500 Account number = 000000500