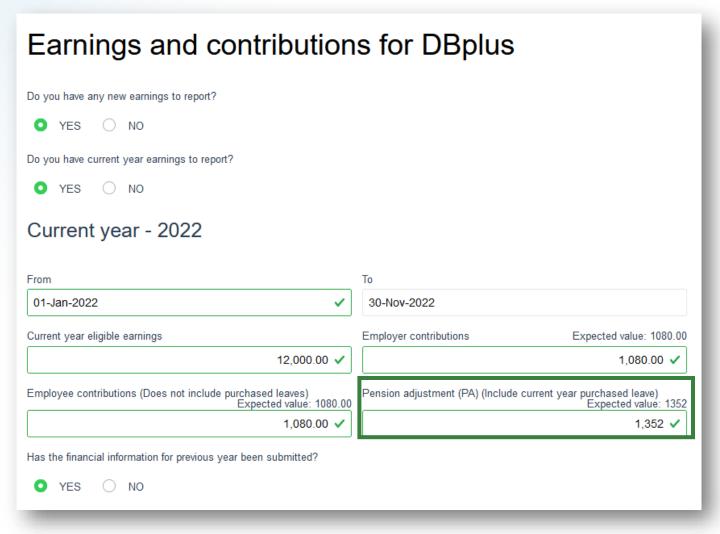

ution maximums based on Canada Revenue Agency Money Purchase maximums
  - 2023 Maximum DBplus contributions: \$31,560

### Pension Administration Link (PAL) will calculate the contributions



### Pension Adjustment (PA)

#### DBplus 2022 Pension Adjustment calculation



**Benefit Entitlement** 

#### DBplus 2022 Pension Adjustment example

#### DBplus 2023 Pension Adjustment calculation



\*prorated based on: (Member + Employer Contributions) + Money Purchase Limit

#### DBplus 2023 Pension Adjustment example



\* 2023 Money Purchase Limit

#### DBplus Pension Adjustment Tools for Employers



# DBplus Batch Pension Adjustment Calculation Spreadsheet

Use this tool to calculate a batch of pension adjustments



# Pension Administration Link (PAL) will calculate the pension adjustment





### Questions?