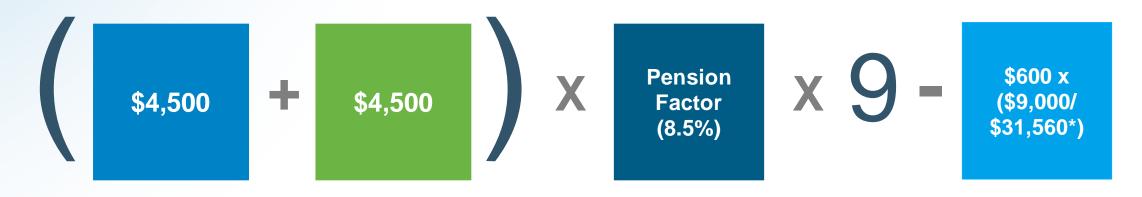

sion Plan contributions
- Aligns with the Plan Text, any applicable Participation Agreements or Memorandums of Agreement

#### **DBplus Contribution Calculation**

- Contribution rate:
  - Set out in Exhibit 1 of your Participation Agreement
  - % of eligible earnings



- Contribution maximums based on Canada Revenue Agency Money Purchase maximums
  - 2023 Maximum DBplus contributions: \$31,560

### Pension Administration Link (PAL) will calculate the contributions



### Pension Adjustment (PA)

#### DBplus 2022 Pension Adjustment calculation



**Benefit Entitlement** 

#### DBplus 2022 Pension Adjustment example

#### DBplus 2023 Pension Adjustment calculation



\*prorated based on: (Member + Employer Contributions) + Money Purchase Limit

#### DBplus 2023 Pension Adjustment example



\* 2023 Money Purchase Limit

#### DBplus Pension Adjustment Tools for Employers



# DBplus Batch Pension Adjustment Calculation Spreadsheet

Use this tool to calculate a batch of pension adjustments



# Pension Administration Link (PAL) will calculate the pension adjustment





### Questions?