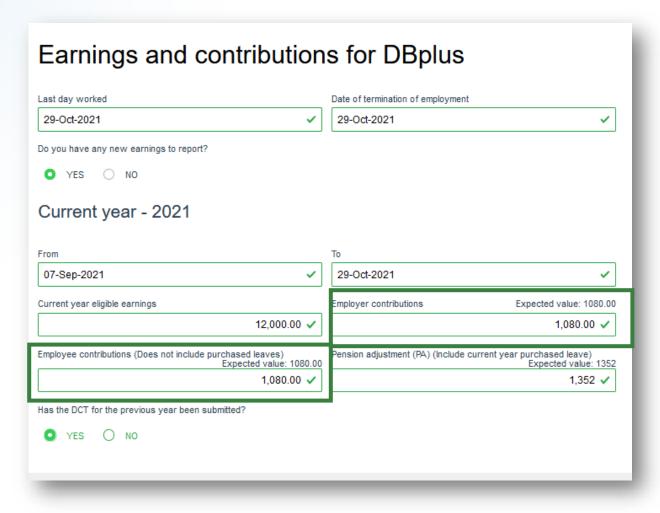

### Earnings and Contributions

### Earnings types for Contribution calculation

### Pension Administration Link (PAL) will calculate the contributions