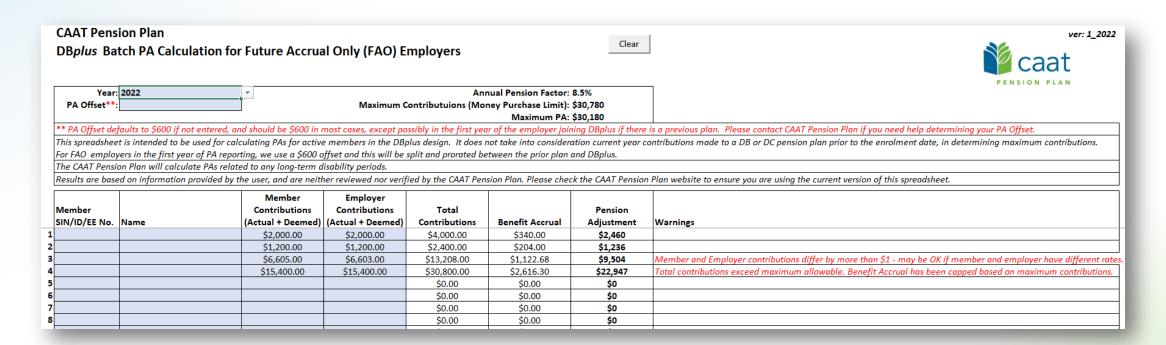

# DBplus Batch Pension Adjustment Calculation Spreadsheet

Use this tool to calculate a batch of pension adjustments