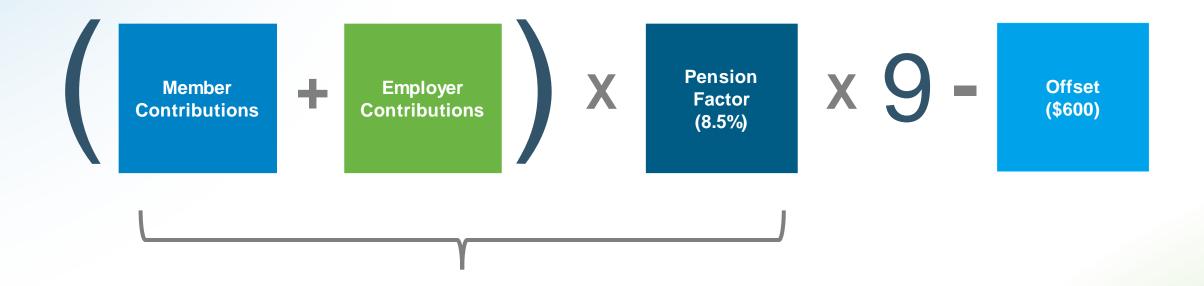

ions cannot exceed the year's Money Purchase Limit
  - **2023 \$31,560**
- Once total contributions for a member have reached the annual limit, no further contributions should be made for the rest of the year
- Similar to method used for Canada Pension Plan contributions
- Aligns with the Plan Text, any applicable Participation Agreements or Memorandums of Agreement

#### **DBplus Contribution Calculation**

- Contribution rate:
  - Set out in Exhibit 1 of your Participation Agreement
  - % of eligible earnings



- Contribution maximums based on Canada Revenue Agency Money Purchase maximums
  - 2023 Maximum DBplus contributions: \$31,560

### Pension Administration Link (PAL) will calculate the contributions



### Pension Adjustment (PA)

#### DBplus 2022 Pension Adjustment calculation



**Benefit Entitlement** 

#### DBplus 2022 Pension Adjustment example

#### DBplus 2023 Pension Adjustment calculation



\*prorated based on: (Member + Employer Contributions) + Money Purchase Limit

#### DBplus 2023 Pension Adjustment example



\* 2023 Money Purchase Limit

#### DBplus Pension Adjustment Tools for Employers



# DBplus Batch Pension Adjustment Calculation Spreadsheet

Use this tool to calculate a batch of pension adjustments



# Pension Administration Link (PAL) will calculate the pension adjustment





### Questions?