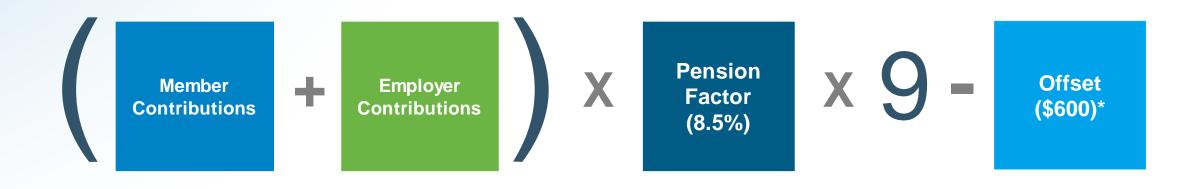

#### DBplus 2023 Pension Adjustment calculation

\*prorated based on: (Member + Employer Contributions) + Money Purchase Limit